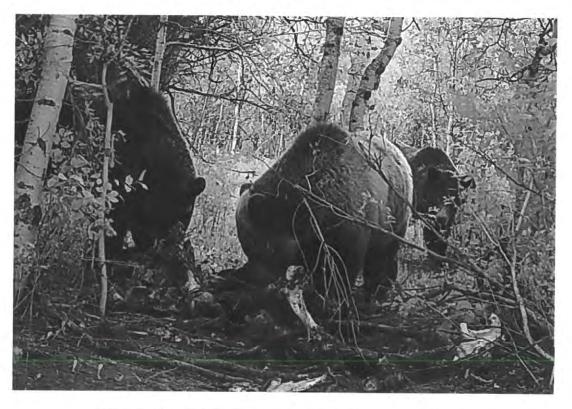

# Bear Management Annual Report Montana Fish, Wildlife & Parks Red Lodge Office- Region 5



Figure 1. A sow grizzly and her cubs linger near a trap.

Prepared by: Daniel McHugh, MFWP Region 5 Bear Specialist



# **Table of Contents**

| Acknowledgements                     | 3  |
|--------------------------------------|----|
| Introduction                         | 3  |
| Goals and Objective                  | 6  |
| Information, Education, and Outreach |    |
| Prevention                           | 7  |
| Conflict Response                    |    |
| Captures and Mortalities             |    |
| Conclusion                           | 14 |



Figure 2. Multiple grizzlies share a carcass on the Beartooth Front.



#### Acknowledgements

Bear management in Montana Fish, Wildlife & Parks' (MFWP) Region 5 is a joint effort between the regional bear specialist and supervisors, area biologists, area wardens, and the regional communication andeducation (comm. ed.) coordinator. Due to the disproportionate level of conflict and attention needed in the Red Lodge area over the course of 2023, a big thanks is owed to the team tasked with managing the needs specific to Red Lodge: regional wildlife manager Matt Ladd, regional wildlife biologist Shawn Stewart, local wardens Matt Heaton and Frank Blundetto, comm. ed. coordinator Chrissy Webb, and City of Red Lodge planning director Courtney Long. Despite their many other duties, this group r