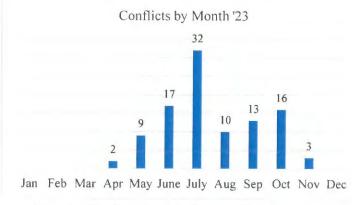

#### **Conflict Response**

Figure 7. Black and grizzly bear conflicts by month.

MFWP R5 Conflicts '23

Figure 8. Map of grizzly bear (in red) and black bear (in black) conflicts in 2023.

In MFWP R5, the bear specialist is responsible for managing bear conflicts for both species across the region. However, grizzly bear conflicts often take higher priority as they have special management requirements under the Endangered Species Act. Much of the range for black bears and grizzly bears overlaps in R5, therefore timely and effective responses are necessary to verify species and deter conflicts from becoming more severe. Thus, area biologists and wardens were key in conflict response in 2023 as black bear conflicts were numerous and often serious in