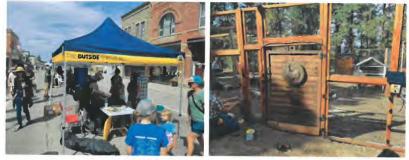

**Figure 5.** Sergeant Courtney Tyree speaks with the public about bears (left), and an electric fence constructed jointly by Wildlife Services, MFWP staff, and homeowners (right).