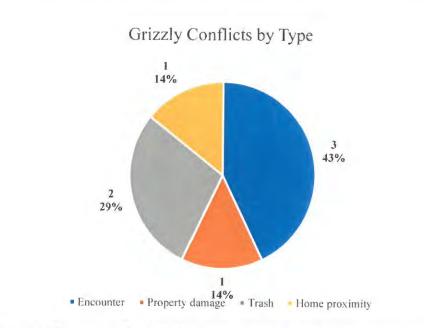

#### Grizzly bears:

Grizzly bear conflicts were relatively low for the region for the second year in a row. Multiple factors may contribute to this phenomenon including heavy spring snows producing considerable green-up and excesses of winter kill, habitat changes due to the 2021 Robertson Draw fire near Red Lodge, and removal of problem grizzlies in subsequent years. Whatever the case, there were 7 total conflicts in R5 in 2023, which is roughly equivalent to2022. Notably, R5 saw an average of 16 depredations/year between 2011 and 2021 before the fire. Since the fire, there have been no confirmed depredations. The primary sources of conflict have been encounters with people, trash/unnatural foods, and proximity to homes.

One grizzly bear in the region caused a number of the conflicts in 2023. Grizzly bear 896, a sow collared first for research, then for conflict in Wyoming, has spent all of the last 5 years in and around Red Lodge since being relocated to Fox Creek along the Montana/Wyoming border by Wyoming Game and Fish. Over the years, she has become severely habituated to human structures and developed areas, particularly with young. When her collar fell off in August 2023, MFWP relied on sparse public reporting to track her movement. Were she to have been accounted for through radio tracking, conflicts for home proximity would have been near daily from late August to late October.

The agency has made multiple efforts to trap and remove grizzly bear 896 as she has been involved with multiple conflicts including lingering in campgrounds, close encounters with people, and two trash events. Trapping efforts have been unsuccessful. Due to her proximity to people, trapping her with a single culvert presents a high risk to public safety, while trapping with multiple trailer mounted culverts has both risks and low odds of success. R5 has been unsuccessful in efforts to secure funding for a family grizzly bear trap in the last three years. MFWP R4 staff out of Choteau lent their family trap to the R5 team, aiding in a brief trapping effort in 2023. Bear 896 will continue to pose a human safety risk into the future.

Two Forest Service recreation areas were closed in 2023 due to grizzly bears lingering: Greenough Lake in May, and Sheridan/Rattin Campgrounds in July. MFWP coordinated with the Forest Service on these site closures. At Greenough, a subadult bear bluff charged an individual approaching it with a camera at close range. MFWP monitored the area and found the bear to be lingering for multiple days eating natural foods. At Sheridan/Rattin, known bear 896 approached an MFWP employee and campers with her cubs. The campsites were closed as she lingered in the area for nearly a week along Rock Creek.

**Figure 9.** Home proximity includes lingering near a home or occupied structure. Unnatural food includes attainment of anthropogenic food sources. Encounters include coming into close contact with a bear showing potentially threatening behavior. Property damage includes damage to property such as buildings, vehicles, equipment, etc. Trash includes human waste/debris either properly secured or not.