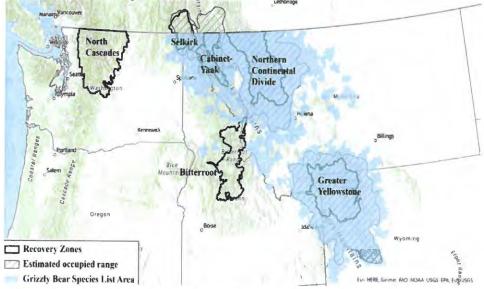

d over the years, this was the first occurrence confirmed by an agency official since before the listing of grizzlies under the ESA in 1975. The Pryor Mountains are made up of private land, National Forest, Bureau of Land Management, National Monument, and the Crow Indian Reservation to the north. The bear was not involved with any conflicts or complaints, and the area was monitored for the entirety of the season.

The Pryor Mountain bear, coupled with a confirmed grizzly along the Shields River in the Crazy Mountains, further illustrate the expansion of grizzlies on the Montana side of the GYE. The probability of GYE bears moving eastward and northward in the coming years is high, requiring an increased level of attention to be paid to communities that may be impacted by their presence.



Figure 4. Grizzly bear "May Be Present" map, courtesy of USFWS.



# **Goals and Objectives**

The pillars of bear management in Montana, regardless of region, are conflict prevention, education and outreach, and conflict response. While R5 has had skilled and competent staff to meet some bear management needs over the years, the regional bear management program is in its infancy and is in need of further development. The overarching goal for the 2023 management year was to develop a lasting framework for bear management in the region for both black and grizzly bears based on these three pillars. The objectives to meet this goal were as follows:

- assess area conflict prevention needs and work with interagency and community groups to develop a culture of prevention (electric fencing, aw