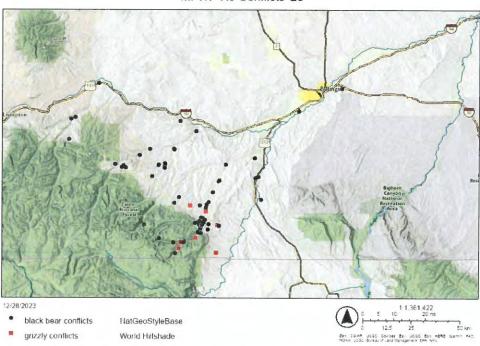

#### **Conflict Response**

Figure 7. Black and grizzly bear conflicts by month.

MFWP R5 Conflicts '23

Figure 8. Map of grizzly bear (in red) and black bear (in black) conflicts in 2023.

In MFWP R5, the bear specialist is responsible for managing bear conflicts for both species across the region. However, grizzly bear conflicts often take higher priority as they have special management requirements under the Endangered Species Act. Much of the range for black bears and grizzly bears overlaps in R5, therefore timely and effective responses are necessary to verify species and deter conflicts from becoming more severe. Thus, area biologists and wardens were key in conflict response in 2023 as black bear conflicts were numerous and often serious in