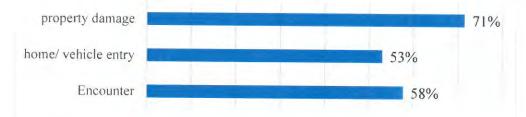

Finally, trash is the primary obstacle in R5 as both black and grizzly bears were involved with multiple conflicts involving garbage. As illustrated in Figure 6, trash and anthropogenic foods were major drivers of more serious conflicts such as property damage, home or vehicle entry, and aggressive encounters in 2023 (see Conflicts section for more information). Republic Services has been instrumental in the distribution of bear resistant trash cans in various R5 communities at a discounted cost upon request from MFWP or property owners. Additionally, the City of Red Lodge has a city ordinance requiring bear resistant bins in city limits. However, MFWP responded to multiple complaints about bear resistant bins not functioning properly in 2023 and worked closely with Republic Services to get those bins fixed or replaced. MFWP is working on future solutions in cases where individuals are not serviced by Republic Services and not have current access to bear resistant trash cans

Figure 6. Serious conflicts associated with bears receiving unsecured food sources in 2023 (not including fruit trees).

**Figure 9.** Home proximity includes lingering near a home or occupied structure. Unnatural food includes attainment of anthropogenic food sources. Encounters include coming into close contact with a bear showing potentially threatening behavior. Property damage includes damage to property such as buildings, vehicles, equipment, etc. Trash includes human waste/debris either properly secured or not.