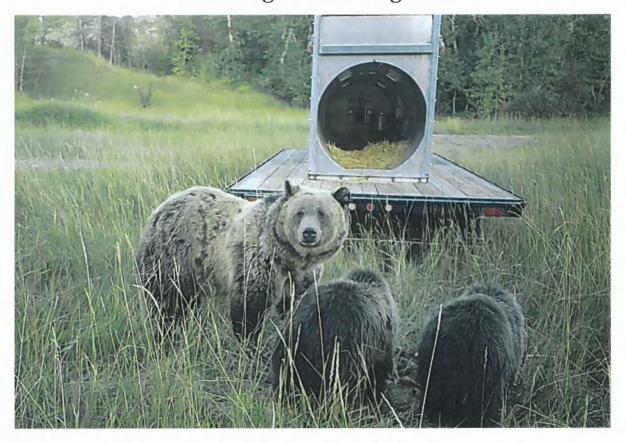

# Bear Management Annual Report Montana Fish, Wildlife & Parks Red Lodge Office- Region 5

Figure 1. A sow grizzly and her cubs linger near a trap.

Prepared by: Daniel McHugh, MFWP Region 5 Bear Specialist