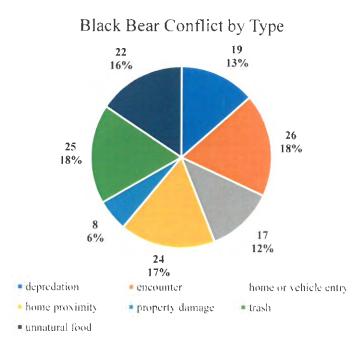

#### Black bears:

There were 98 black bear conflicts in R5 during 2023. The conflict severity ranged from bears lingering on porches for bird feeders to breaking into occupied homes. By far the most numerous conflicts were black bears getting unsecured, and at times secured, trash. However, the majority of trash conflicts are not charted in the figure below. It is likely there were multiple black bear trash conflicts every night in Red Lodge from late-June to mid-October, rendering trash conflicts in town too numerous to count MFWP *did not track* conflicts in city limits involving a bear attaining trash unless a physical response to an active bear was required. If these conflicts were to be counted, the black bear conflict number would likely have been hundreds more in 2023. As stated in Figure 6, there was a significant link with trash and more serious conflict events.

Aside from trash, upticks in small livestock depredation, namely chickens and bees, were higher in 2023 than years past. Anecdotally, many of the calls responded to by staff were first year hobby farmers. We expect conflicts of this nature to continue going forward. Once again, it is worth noting that short of removing the hobby farm, electric fencing is the only way to ensure reduction in conflicts. While it was primarily black bears involved with such conflicts in 2023,

nearly all of the conflicts occurred in areas occupied by both species. Finding creative and effective ways to suit homeowners with electric fencing will be paramount into the future.

Lastly, there were a significant number of serious conflicts (home break-ins, defensive shootings, aggressive encounters) in 2023 that resulted from high levels of habituation and food conditioning. A couple of these included a black bear shot in a living room in Luther, a black bear shot after fighting with dogs near Nye, and multiple instances of black bears breaking into vehicles and climbing into windows. Late or no ripening of natural fruits and a very poor whitebark pine (*Pinus albicaulis*) nut crop may have played a role, but it will be worth monitoring conflicts of this type going forward to better understand the links between conflict severity and delayed or poor natural food production.

**Figure 10.** Depredations include attempted to or successfully killing either pets or livestock. Home proximity includes lingering near a home or occupied structure. Unnatural food includes attainment of anthropogenic food sources. Encounters include coming into close contact with a bear showing potentially threatening behavior. Property damage includes damage to property such as buildings, vehicles, equipment, etc. Home or vehicle entry includes attempted or successful entry of a home, a garage, or a vehicle. Trash includes human waste/debris either properly secured or not.