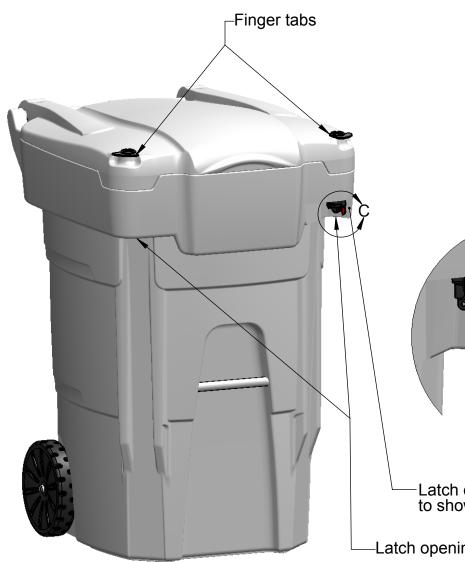

## **Manual opening instructions**

DETAIL C SCALE 1 : 2

From the container front as shown, locate latch openings below finger tabs.

Inside opening find the manual open lever (shown in red for clarity).

Push the lever towards the container untill it stops and release to unlock latch.

After both latches are unlocked the lid may be opened.

Opening and reclosing the lid will relock the latches automatically.

-Push manual opening lever here.

 Latch opening cut away to show detail.

-Latch openings below finger tabs